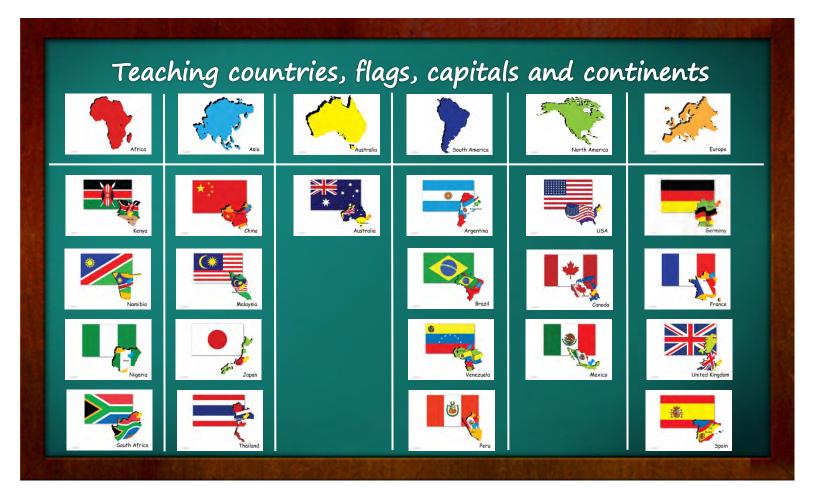

## Yo-Yee Integrated Flashcard User Guide

| Target Group: | Pre-Intermediate Level                                                                                                                                                                                                                                                                                                                                                                                                                                                           |
|---------------|----------------------------------------------------------------------------------------------------------------------------------------------------------------------------------------------------------------------------------------------------------------------------------------------------------------------------------------------------------------------------------------------------------------------------------------------------------------------------------|
| Material:     | Countries and flags flashcards (additional nationality flashcards)                                                                                                                                                                                                                                                                                                                                                                                                               |
| Vocabulary:   | Argentina, Australia, Brazil, Canada, China, France, Germany, Greenland, Italy, Japan, Kenya, Libya, Malaysia,<br>Mexico, Namibia, New Zealand, Nigeria, Peru, Russia, South Africa, Spain, Thailand, United Kingdom, USA,<br>Venezuela Continents – Africa, Antarctica, Asia, Australia, Europe, North America, South America                                                                                                                                                   |
| Process:      | Introduce continents and countries. Draw a table at the board and students have to separate the countries to the right continents. Ask students questions such as: What countries are in Europe? What continent is New Zealand on? (New Zealand is on a submerged continent of Zealandia). What country only has one colour as a flag? (Libya). With more advanced students you also can teach capital cities. Such like: Spain is in Europe and its capital city is Madrid. e.g |
|               | Note: Each country flashcard has a matching nationality flashcard to practice traditions too                                                                                                                                                                                                                                                                                                                                                                                     |
| Skills:       | Countries, flags; capitals and continents; geography; cultures; spelling; word-picture association; word-picture recognition; sentence structure; grammar; reading; conjunctions; describing countries; asking questions; map reading                                                                                                                                                                                                                                            |
| Game Idea:    | <b>Beat the Clock</b><br>Play this game with any flashcards that have an order to them like alphabet, numbers, days of the week, months, etc. Time the students as they race to put them in order. Have them try again to see if they can beat their fastest time.                                                                                                                                                                                                               |